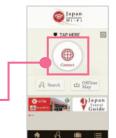

카드에 적힌 ID/패스워드를 입력하고, '설정/갱신'을 탭 輸入記載於卡片上的ID/密碼,輕觸「Set/Change 输入卡上记载的ID和密码,点"设定界面

カードに書かれたID/パスワードを入力し、「Set/Change Iをタップ。

Registration completed.

설정 완료/設定完成/完成设置 設定完了です。

Go to the 2 weeks free Wi-Fi spot and tap "Connect". 2주간 무료 Wi-Fi를 이용하실 수 있는 장소로 가서 'Connect'를 탭.

前往能夠使用兩週免費Wi-Fi的地方,輕觸"Connect". 前往能使用2周的免费Wi-Fi服务的场所,点"Connect"。

2週間無料Wi-Fiがご利用いただける場所へ行き、「Connect」をタップ。

Enjoy free Wi-Fi Internet! 무료 Wi-Fi를 이용하실 수 있습니다.

能夠使用免費Wi-Fi/即可使用免费Wi-Fi 無料Wi-Fiがご利用いただけます。

Android 화면입니다. Android書面. Android的画面 例はAndroidの場合です