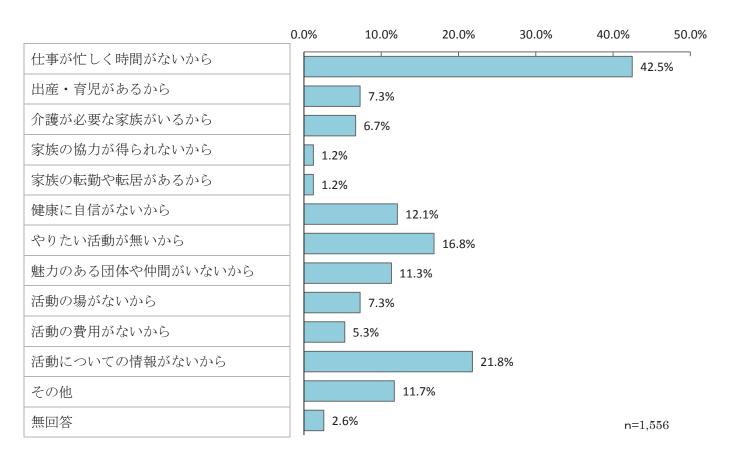

現在、地域などで社会的な活動に参加しているかについては、「参加していない」が 63.9%で 6 割半ばであった。

|                  | 回答数    | 構成比    |
|------------------|--------|--------|
| 仕事が忙しく時間がないから    | 661    | 42.5%  |
| 出産・育児があるから       | 113    | 7.3%   |
| 介護が必要な家族がいるから    | 104    | 6.7%   |
| 家族の協力が得られないから    | 19     | 1.2%   |
| 家族の転勤や転居があるから    | 19     | 1.2%   |
| 健康に自信がないから       | 188    | 12.1%  |
| やりたい活動が無いから      | 262    | 16.8%  |
| 魅力のある団体や仲間がいないから | 176    | 11.3%  |
| 活動の場がないから        | 113    | 7.3%   |
| 活動の費用がないから       | 82     | 5.3%   |
| 活動についての情報がないから   | 339    | 21.8%  |
| その他              | 182    | 11.7%  |
| 無回答              | 40     | 2.6%   |
| 計                | 2, 298 | 147.7% |

前問で「社会的な活動に参加していない」と答えた人(1,556 人)に理由を聞いたところ、「仕事が忙しく時間がないから」が 42.5%で最も高く、「出産・育児があるから」7.3%と[介護が必要な家族がいるから」 6.7%を合わせると、時間的な余裕がない人が 5 割半ばであった。