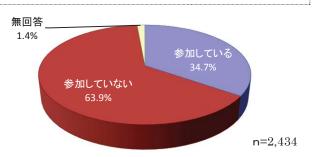

## 社会的な活動の参加について

問 1-2-(1) あなたは、現在、地域などで社会的な活動に参加していますか。

n = 2,434

|         | 回答数    | 構成比    |
|---------|--------|--------|
| 参加している  | 844    | 34. 7% |
| 参加していない | 1, 556 | 63. 9% |
| 無回答     | 34     | 1.4%   |
| 計       | 2, 434 | 100.0% |

現在、地域などで社会的な活動に参加しているかについては、「参加していない」が 63.9%で 6 割半ばであった。

|                  | 回答数    | 構成比    |
|------------------|--------|--------|
| 仕事が忙しく時間がないから    | 661    | 42.5%  |
| 出産・育児があるから       | 113    | 7.3%   |
| 介護が必要な家族がいるから    | 104    | 6.7%   |
| 家族の協力が得られないから    | 19     | 1.2%   |
| 家族の転勤や転居があるから    | 19     | 1.2%   |
| 健康に自信がないから       | 188    | 12.1%  |
| やりたい活動が無いから      | 262    | 16.8%  |
| 魅力のある団体や仲間がいないから | 176    | 11.3%  |
| 活動の場がないから        | 113    | 7.3%   |
| 活動の費用がないから       | 82     | 5.3%   |
| 活動についての情報がないから   | 339    | 21.8%  |
| その他              | 182    | 11.7%  |
| 無回答              | 40     | 2.6%   |
| 計                | 2, 298 | 147.7% |