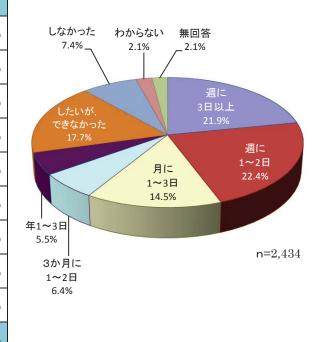

## 運動やスポーツの活動状況

問1-1 あなたは、この1年間に運動やスポーツをどのくらい行いましたか。

n = 2,434

|                                   | 回答数    | 構成比    |
|-----------------------------------|--------|--------|
| 平均すると週に3日以上(年151日以上)              | 532    | 21. 9% |
| 平均すると週に1~2日(年51~150日)             | 545    | 22. 4% |
| 平均すると月に1~3日(年12~50日)              | 354    | 14. 5% |
| 平均すると3か月に1~2日(年4~11日)             | 155    | 6. 4%  |
| 年1~3日                             | 134    | 5. 5%  |
| 運動やスポーツをしたいが、できなかった               | 432    | 17. 7% |
| 運動やスポーツに興味がないので<br>(嫌いなので), しなかった | 180    | 7.4%   |
| わからない                             | 52     | 2. 1%  |
| 無回答                               | 50     | 2. 1%  |
| 計                                 | 2, 434 | 100.0% |

この1年間に運動やスポーツをどのくらい行ったかについては、「平均すると週に $1\sim2$ 日」が22.4%と最も高く、次いで「平均すると週に3日以上」が21.9%で、合わせると44.3%であった。また、「スポーツをしたいができなかった」も17.7%で運動やスポーツに対しての意識は高い傾向にある。