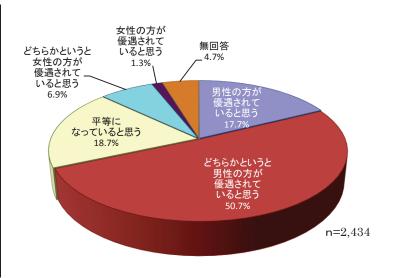

### 社会全体での男女の地位の平等について

問2-2 あなたは、現在、社会全体で男女の地位は平等になっていると思いますか。

n = 2,434

|                             | 回答数    | 構成比    |
|-----------------------------|--------|--------|
| 男性の方が優遇されている<br>と思う         | 430    | 17. 7% |
| どちらかというと男性の方<br>が優遇されていると思う | 1, 235 | 50. 7% |
| 平等になっていると思う                 | 455    | 18. 7% |
| どちらかというと女性の方<br>が優遇されていると思う | 168    | 6. 9%  |
| 女性の方が優遇されている<br>と思う         | 32     | 1.3%   |
| 無回答                         | 114    | 4. 7%  |
| 計                           | 2, 434 | 100.0% |

現在、社会全体で男女の地位は平等になっていると思うかについては、「どちらかというと男性の方が優遇されていると思う」が50.7%で最も高く、「男性の方が優遇されていると思う」の17.7%を合わせると、7割弱であった。「どちらかというと女性の方が優遇されていると思う」6.9%と「女性の方が優遇されていると思う」1.3%を合わせると1割弱であった。「平等になっていると思う」は約2割であった。