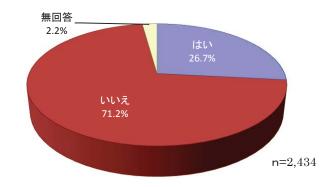

## (1-1)子育ての関わりについて

問 2-1-(1) あなたは、現在、小学生まで(12歳以下)のお子さんの子育てに関わりがありますか。

n = 2,434

|     | 回答数    | 構成比    |
|-----|--------|--------|
| はい  | 649    | 26. 7% |
| いいえ | 1,732  | 71. 2% |
| 無回答 | 53     | 2. 2%  |
| 計   | 2, 434 | 100.0% |

現在,小学生まで(12 歳以下)のお子さんの子育てに関わりがあるかについては、関わりがある「はい」は3割弱,「いいえ」は7割強であった。