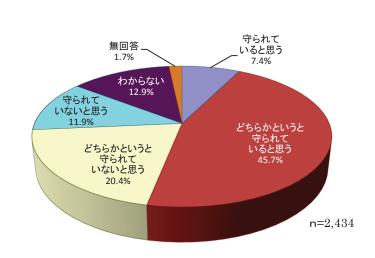

### 一人一人の権利が守られているかについて

問 2-3 あなたは、子どもから高齢者まで、一人一人の権利が守られていると感じていますか。

n = 2,434

|                        | 回答数    | 構成比    |
|------------------------|--------|--------|
| 守られていると思う              | 181    | 7. 4%  |
| どちらかというと守られて<br>いると思う  | 1, 112 | 45. 7% |
| どちらかというと守られて<br>いないと思う | 497    | 20.4%  |
| 守られていないと思う             | 289    | 11. 9% |
| わからない                  | 314    | 12.9%  |
| 無回答                    | 41     | 1. 7%  |
| 計                      | 2, 434 | 100.0% |

子どもから高齢者まで、一人一人の権利が守られていると感じるかについては、「どちらかというと守られていると思う」の 45.7%と「守られていると思う」の 7.4%を合わせると 5 割強であった。