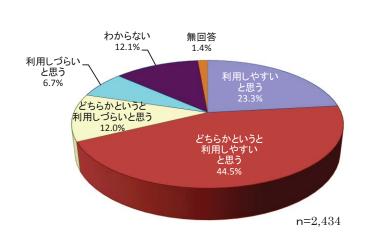

### 地域行政機関を利用しやすいと感じているかについて

問 2-4 あなたは、地区市民センターや出張所などの地域行政機関を利用しやすいと感じていますか。 n=2,434

|                       | 回答数    | 構成比    |
|-----------------------|--------|--------|
| 利用しやすいと思う             | 566    | 23. 3% |
| どちらかというと<br>利用しやすいと思う | 1, 084 | 44. 5% |
| どちらかというと<br>利用しづらいと思う | 292    | 12.0%  |
| 利用しづらいと思う             | 164    | 6. 7%  |
| わからない                 | 294    | 12. 1% |
| 無回答                   | 34     | 1.4%   |
| 計                     | 2, 434 | 100.0% |

地区市民センターや出張所などの地域行政機関を利用しやすいと感じているかについては、「どちらかというと利用しやすいと思う」が 44.5%と最も高く、次いで「利用しやすいと思う」が 23.3%であった。これらを合わせた「利用しやすいと思う(計)」は7割弱であった。