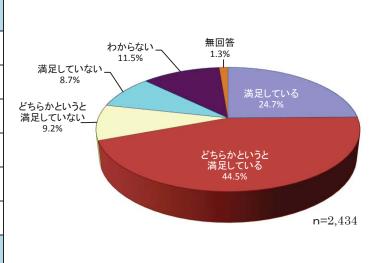

#### 上下水道サービスに満足しているかについて

問2-4 あなたは、上下水道サービスに満足していますか。

n = 2,434

|                     | 回答数    | 構成比    |
|---------------------|--------|--------|
| 満足している              | 602    | 24. 7% |
| どちらかというと<br>満足している  | 1, 084 | 44. 5% |
| どちらかというと<br>満足していない | 225    | 9. 2%  |
| 満足していない             | 212    | 8. 7%  |
| わからない               | 280    | 11. 5% |
| 無回答                 | 31     | 1. 3%  |
| 計                   | 2, 434 | 100.0% |

上下水道サービスに満足しているかについては、「どちらかというと満足している」が 44.5%と最も高く、次いで「満足している」が 24.7%であった。これらを合わせた「満足している(計)」は約7割であった。