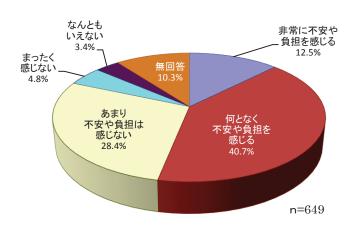

#### (1-2)子育てに関しての不安感や負担感を感じるかについて

問 2-1-(2) あなたは、子育てに関して不安感や負担感を感じることがありますか。

n = 649

|               | 回答数 | 構成比    |
|---------------|-----|--------|
| 非常に不安や負担を感じる  | 81  | 12.5%  |
| 何となく不安や負担を感じる | 264 | 40.7%  |
| あまり不安や負担を感じない | 184 | 28.4%  |
| まったく感じない      | 31  | 4.8%   |
| なんともいえない      | 22  | 3.4%   |
| 無回答           | 67  | 10.3%  |
| 計             | 649 | 100.0% |

前間で「はい」と答えた人(649 人)に、子育てに関して不安感や負担感を感じることがあるか聞いたところ、「何となく不安や負担を感じる」が 40.7%で最も高く、「非常に不安や負担を感じる」の 12.5%を合わせると、不安や負担を感じている人は 5 割強であった。一方、「あまり不安や負担を感じない」も 28.4%で 2 番目に高い結果であった。