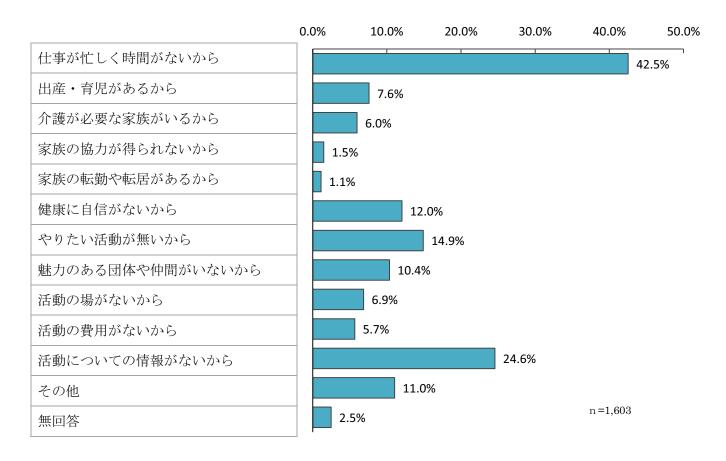

現在,地域などで社会的な活動に参加しているかについては,「参加していない」が 66.0%で 6 割半ばを超えている。

問 1-2-(2) 現在, 社会的な活動に参加していない主な理由は何ですか。(2つまで) n=1,603

|                  | 回答数  | 構成比     |
|------------------|------|---------|
| 仕事が忙しく時間がないから    | 682  | 42.5%   |
| 出産・育児があるから       | 122  | 7.6%    |
| 介護が必要な家族がいるから    | 96   | 6.0%    |
| 家族の協力が得られないから    | 24   | 1.5%    |
| 家族の転勤や転居があるから    | 18   | 1.1%    |
| 健康に自信がないから       | 193  | 12.0%   |
| やりたい活動が無いから      | 239  | 14.9%   |
| 魅力のある団体や仲間がいないから | 166  | 10.4%   |
| 活動の場がないから        | 110  | 6.9%    |
| 活動の費用がないから       | 91   | 5. 7%   |
| 活動についての情報がないから   | 394  | 24.6%   |
| その他              | 177  | 11.0%   |
| 無回答              | 40   | 2.5%    |
| 計                | 2352 | 146. 7% |

前問で「社会的な活動に参加していない」と答えた人(1,603 人)に理由を聞いたところ、「仕事が忙しく時間がないから」が 42.5%で最も多く、次いで、「出産・育児があるから」が 7.6%、また「介護が必要な家族がいるから」が 6.0%で、時間的な余裕がない人が 5割半ばを超えている。