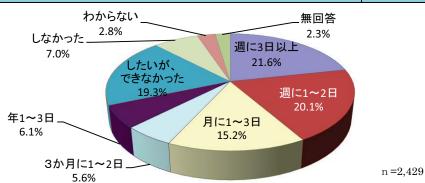

## (1)運動やスポーツの活動状況

問1-1 あなたは、この1年間に運動やスポーツをどのくらい行いましたか。

n = 2,429

|                                | 回答数  | 構成比    |
|--------------------------------|------|--------|
| 平均すると週に3日以上(年151日以上)           | 524  | 21.6%  |
| 平均すると週に1~2日 (年51~150日)         | 488  | 20. 1% |
| 平均すると月に1~3日(年12~50日)           | 369  | 15. 2% |
| 平均すると3か月に1~2日 (年4~11日)         | 135  | 5.6%   |
| 年1~3日                          | 149  | 6. 1%  |
| 運動やスポーツをしたいが、できなかった            | 469  | 19. 3% |
| 運動やスポーツに興味がないので (嫌いなので), しなかった | 171  | 7.0%   |
| わからない                          | 68   | 2.8%   |
| 無回答                            | 56   | 2.3%   |
| 計                              | 2429 | 100.0% |

この1年間に運動やスポーツをどのくらい行ったかについては、「平均すると週に3日以上」が21.6%と最も多く、次いで「平均すると週に $1\sim2$ 日」が20.1%で、合わせると41.7%となっている。また、「スポーツをしたいができなかった」も19.3%で運動やスポーツに対しての意識は高い傾向にある。