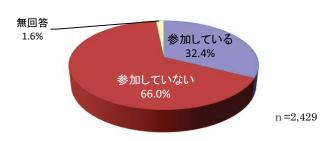

## (2) 社会的な活動の参加について

問 1-2-(1) あなたは、現在、地域などで社会的な活動に参加していますか。

n = 2,429

|         | 回答数    | 構成比    |
|---------|--------|--------|
| 参加している  | 788    | 32.4%  |
| 参加していない | 1,603  | 66.0%  |
| 無回答     | 38     | 1.6%   |
| 計       | 2, 429 | 100.0% |

現在,地域などで社会的な活動に参加しているかについては,「参加していない」が 66.0%で 6 割半ばを超えている。

問 1-2-(2) 現在, 社会的な活動に参加していない主な理由は何ですか。(2つまで) n=1,603

|                  | 回答数  | 構成比     |
|------------------|------|---------|
| 仕事が忙しく時間がないから    | 682  | 42.5%   |
| 出産・育児があるから       | 122  | 7.6%    |
| 介護が必要な家族がいるから    | 96   | 6.0%    |
| 家族の協力が得られないから    | 24   | 1.5%    |
| 家族の転勤や転居があるから    | 18   | 1.1%    |
| 健康に自信がないから       | 193  | 12.0%   |
| やりたい活動が無いから      | 239  | 14.9%   |
| 魅力のある団体や仲間がいないから | 166  | 10.4%   |
| 活動の場がないから        | 110  | 6.9%    |
| 活動の費用がないから       | 91   | 5. 7%   |
| 活動についての情報がないから   | 394  | 24.6%   |
| その他              | 177  | 11.0%   |
| 無回答              | 40   | 2.5%    |
| 計                | 2352 | 146. 7% |